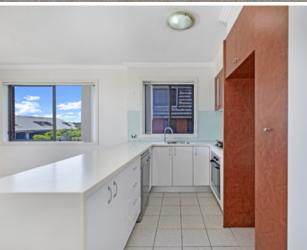

Oversized open plan lounge & dining area
Designer gas kitchen w stainless steel appliances
Master bed w built-ins, ensuite & balcony access
Spacious second bedroom w built-in robes
Full length balcony perfect for outdoor entertaining
Bathroom w tub & separate laundry w dryer
Secure car space & ample visitor parking