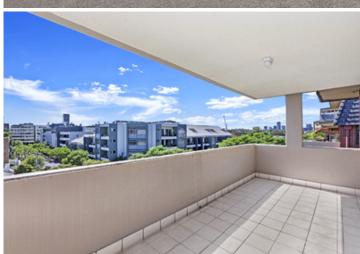

Oversized open plan lounge & dining area
Designer gas kitchen w stainless steel appliances
Master bed w built-ins, ensuite & balcony access
Spacious second bedroom w built-in robes
Full length balcony perfect for outdoor entertaining
Bathroom w tub & separate laundry w dryer
Secure car space & ample visitor parking