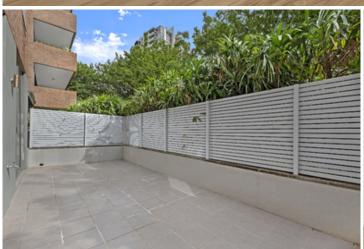

Light filled open plan lounge & dining area
Two oversized courtyards perfect for entertaining
Designer gas kitchen w stainless steel appliances
Large main bedroom w built-in robes & ensuite
Spacious second bedroom w built-in robes
Chic bathroom & separate laundry w dryer
Floorboards, air conditioning & generous storage
Security building w video intercom access