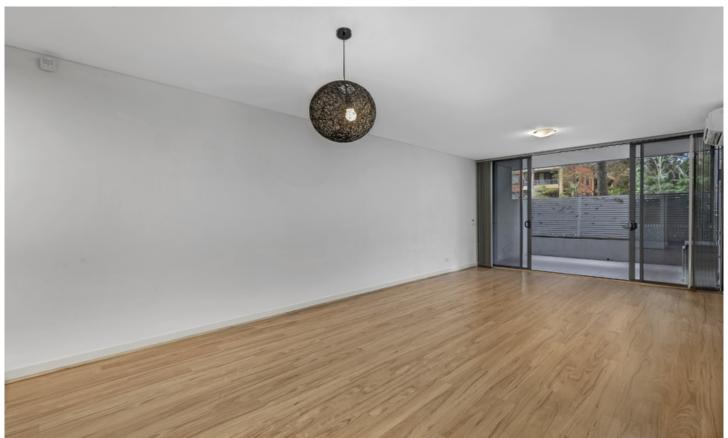

Light filled open plan lounge & dining area
Two oversized courtyards perfect for entertaining
Designer gas kitchen w stainless steel appliances
Large main bedroom w built-in robes & ensuite
Spacious second bedroom w built-in robes
Chic bathroom & separate laundry w dryer
Floorboards, air conditioning & generous storage
Security building w video intercom access