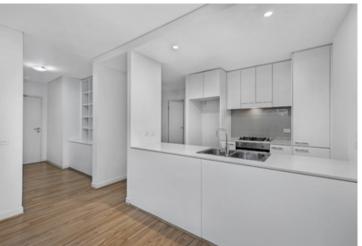

Light filled open plan lounge & dining area
Two oversized courtyards perfect for entertaining
Designer gas kitchen w stainless steel appliances
Large main bedroom w built-in robes & ensuite
Spacious second bedroom w built-in robes
Chic bathroom & separate laundry w dryer
Floorboards, air conditioning & generous storage
Security building w video intercom access