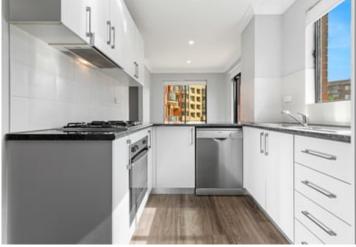

Expansive open plan living & dining areas Updated gas kitchen with stainless steel appliances Large master bed w built in robes & ensuite Spacious second bedroom w built in robes Bathroom w tub & separate laundry w dryer Light filled balcony w leafy complex views Air conditioning & generous storage space Secure car space & ample visitor parking