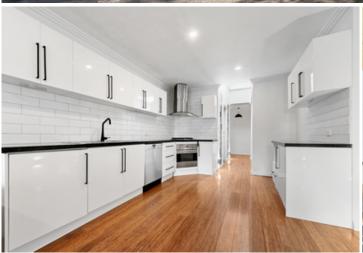

Main lounge/dining plus second living
Integrated kitchen features gas cooking
Garden courtyard perfect for entertaining
Three bedrooms include one on ground floor
Two bedrooms upstairs both w built-in robes
Master w ensuite & private balcony
Full bathroom & separate laundry
Bamboo floors downstairs & carpet upstairs
Air conditioning & ceiling fans