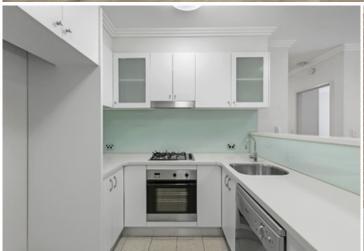

Generous open plan lounge & dining area Gas kitchen w stainless steel appliances Spacious bedroom w built-in wardrobes Light filled courtyard perfect for entertaining Bathroom w tub & internal laundry w dryer Separate study area perfect for home office Updated interiors & generous storage space Secure car space & ample visitor parking