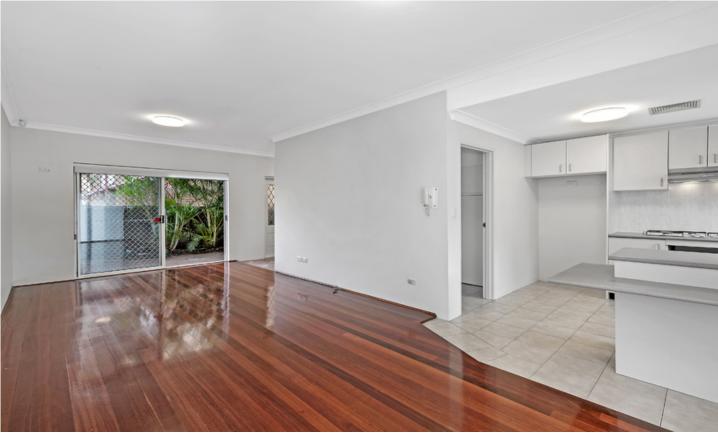

Easy-care layout features zoned living and dining areas Sliding glass doors open to front/rear entertaining courtyards Modern gas kitchen w ample cupboard storage/bench space Updated w new paint, blinds & lighting throughout Well scaled bedrooms appointed with mirrored built-in robes Master bedroom features an ensuite w corner spa bath Internal laundry, downstairs washroom, plentiful storage Secure basement parking with lock-up garage & visitor parking Close to Prince Of Wales Hospital, UNSW, beaches, cafes