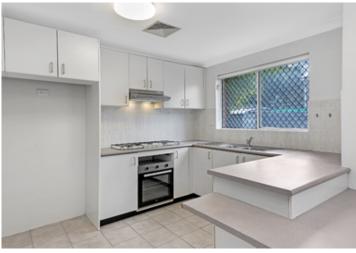

Easy-care layout features zoned living and dining areas Sliding glass doors open to front/rear entertaining courtyards Modern gas kitchen w ample cupboard storage/bench space Updated w new paint, blinds & lighting throughout Well scaled bedrooms appointed with mirrored built-in robes Master bedroom features an ensuite w corner spa bath Internal laundry, downstairs washroom, plentiful storage Secure basement parking with lock-up garage & visitor parking Close to Prince Of Wales Hospital, UNSW, beaches, cafes