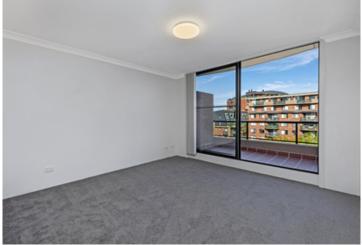

Generous open plan lounge & dining area
Updated gas kitchen w new stainless steel appliances
Well-appointed bedroom w built-in wardrobes
Bathroom w tub & internal laundry w dryer
Entertainers balcony w garden views
New carpet, paint, blinds & lights