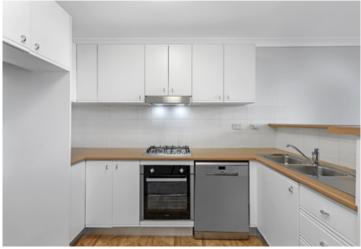

Generous open plan lounge & dining area
Updated gas kitchen w new stainless steel appliances
Well-appointed bedroom w built-in wardrobes
Bathroom w tub & internal laundry w dryer
Entertainers balcony w garden views
New carpet, paint, blinds & lights