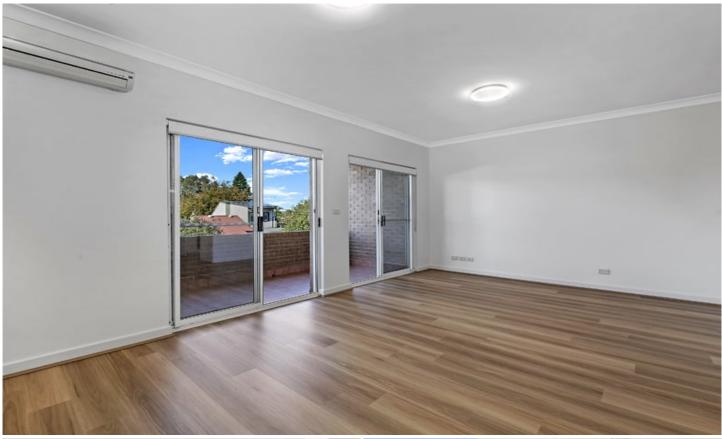

Large open plan lounge & dining area Modern kitchen w stainless steel appliances Full length balcony perfect for entertaining Spacious bedrooms both w built-in robes Stylish bathroom w separate shower & tub Separate laundry w dryer & generous storage Additional washroom & air conditioning New flooring, lights, paint & blinds Secure car space & visitor parking