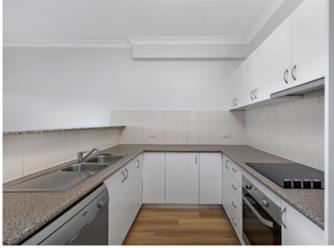

Large open plan lounge & dining area Modern kitchen w stainless steel appliances Full length balcony perfect for entertaining Spacious bedrooms both w built-in robes Stylish bathroom w separate shower & tub Separate laundry w dryer & generous storage Additional washroom & air conditioning New flooring, lights, paint & blinds Secure car space & visitor parking