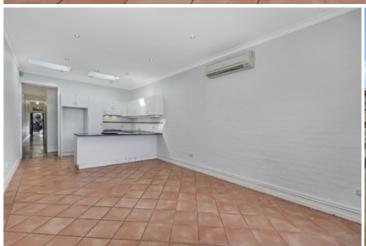

Generous open plan lounge & dining area Modern gas kitchen w stainless steel appliances Bedrooms with built-in robes plus third room or study Light filled courtyard w pedestrian rear lane access Tiled bathroom, internal laundry, air con & ample storage