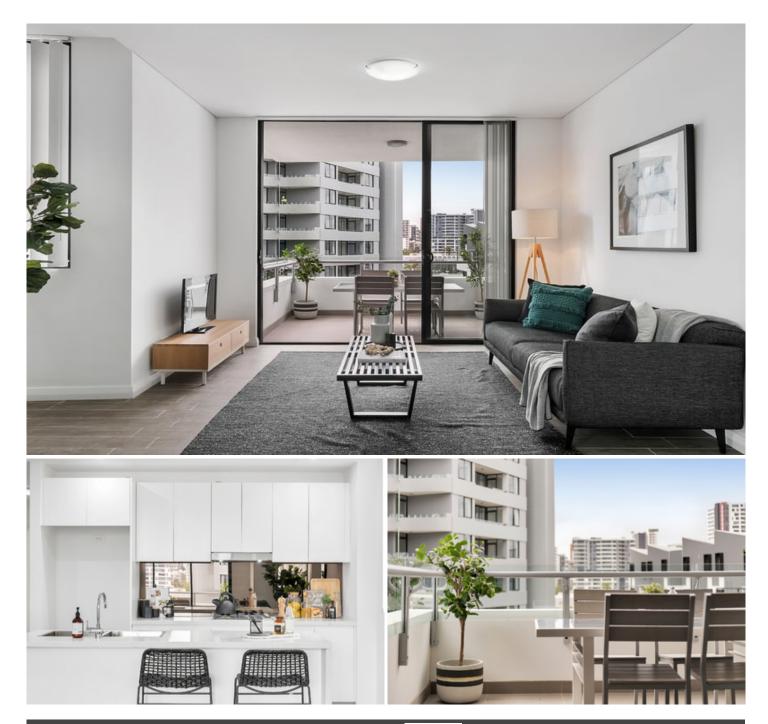

## HOLDING FEE TAKEN

This newly built apartment encapsulates designer living on the buzzing city fringe. Showcasing a new statement in urban luxury, this 109 sqm apartment cleverly combines generous open plan living matched with stylish modern finishes.

Generous open plan living & dining area Luxurious gas kitchen w stainless steel appliances Light filled entertainers balcony w district views Master bedroom w built-in robes & chic ensuite Luxe bathroom & separate laundry w dryer Generous second bedroom w built-in wardrobes Secure car space, storage area, lift access, & ducted a/c

Only 4km from the city centre & a walk to restaurants, cafes and nightlife such as Stanton and Co, Three Blue Ducks, Black Star Pastry, Gelato Messina, Archie Rose Distillery, The Cannery and East Village. Rosebery is central to major arterial routes proving easy access to the Green Square Station, CBD, Eastern Distributor, UTS and Sydney airports. Set in a surrounding which is private & intimate, featuring BBQ areas and manicured grounds - this is quintessential urban living.