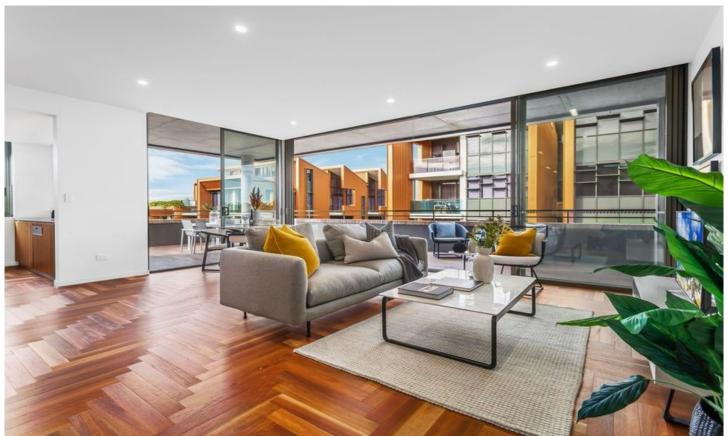

## **HOLDING FEE TAKEN**

Showcasing a new statement in urban luxury, this sub-penthouse apartment is situated in the recently built ?Rochford' development in the heart of Erskineville's vibrant village culture. Drenched in light with stunning fixtures and fittings, this ultra-modern apartment offers low-maintenance designer living on the buzzing city fringe.

House-like proportions w 155sqm of in/outdoor living
Bright & breezy open design w parquetry floors & marble finishes
Floor-to-ceiling glass doors ensure natural light throughout
An entertainers delight w an easy flow to a wide wraparound deck
Full Miele-equipped kitchen & caf?-style alfresco breakfast bar
Two large double bedrooms that each open onto the terrace
The master has 'his and hers' wardrobes & designer ensuite
Residents access to a rooftop garden terrace w district views