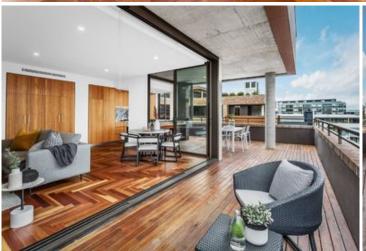

## **HOLDING FEE TAKEN**

Showcasing a new statement in urban luxury, this sub-penthouse apartment is situated in the recently built ?Rochford' development in the heart of Erskineville's vibrant village culture. Drenched in light with stunning fixtures and fittings, this ultra-modern apartment offers low-maintenance designer living on the buzzing city fringe.

House-like proportions w 155sqm of in/outdoor living
Bright & breezy open design w parquetry floors & marble finishes
Floor-to-ceiling glass doors ensure natural light throughout
An entertainers delight w an easy flow to a wide wraparound deck
Full Miele-equipped kitchen & caf?-style alfresco breakfast bar
Two large double bedrooms that each open onto the terrace
The master has 'his and hers' wardrobes & designer ensuite
Residents access to a rooftop garden terrace w district views