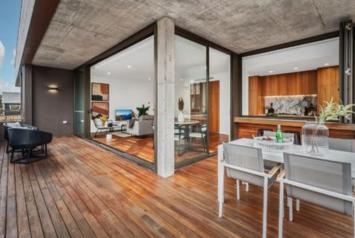

## **HOLDING FEE TAKEN**

Showcasing a new statement in urban luxury, this sub-penthouse apartment is situated in the recently built ?Rochford' development in the heart of Erskineville's vibrant village culture. Drenched in light with stunning fixtures and fittings, this ultra-modern apartment offers low-maintenance designer living on the buzzing city fringe.

House-like proportions w 155sqm of in/outdoor living
Bright & breezy open design w parquetry floors & marble finishes
Floor-to-ceiling glass doors ensure natural light throughout
An entertainers delight w an easy flow to a wide wraparound deck
Full Miele-equipped kitchen & caf?-style alfresco breakfast bar
Two large double bedrooms that each open onto the terrace
The master has 'his and hers' wardrobes & designer ensuite
Residents access to a rooftop garden terrace w district views