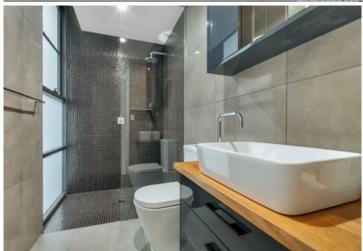

Light filled open plan lounge & dining area Large entertainers terrace w district views Luxurious gas kitchen w stainless steel appliances Master bedroom w large built-in robes & ensuite Spacious second bedroom w built-in robes Stunning bathroom & separate laundry w dryer