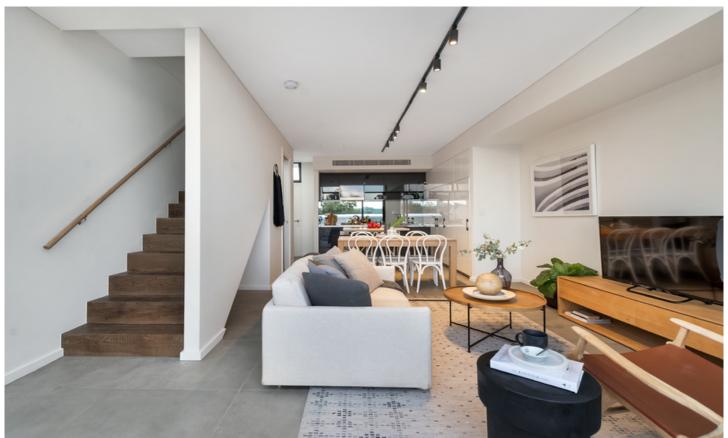

Light filled open plan lounge & dining area Large entertainers terrace w district views Luxurious gas kitchen w stainless steel appliances Master bedroom w large built-in robes & ensuite Spacious second bedroom w built-in robes Stunning bathroom & separate laundry w dryer