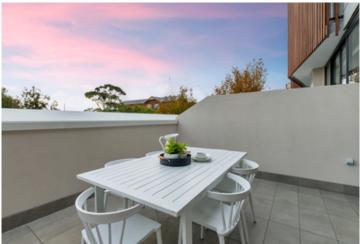

Light filled open plan lounge & dining area Large entertainers terrace w district views Luxurious gas kitchen w stainless steel appliances Master bedroom w large built-in robes & ensuite Spacious second bedroom w built-in robes Stunning bathroom & separate laundry w dryer