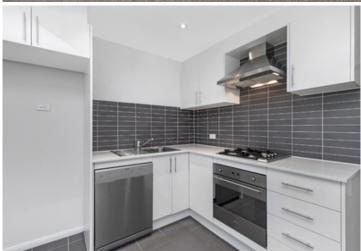

Light filled open plan lounge & dining area
Designer gas kitchen w stainless steel appliances
Loft style bedroom w built-in robes
Outdoor terrace perfect for entertaining
Stylish bathroom w tub & separate laundry w dryer
Generous storage & downstairs washroom
Updated w new carpet, blinds & paint throughout
Undercover secure car space & on-site visitor parking