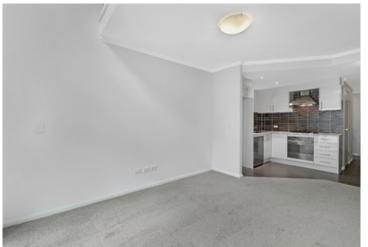

Light filled open plan lounge & dining area
Designer gas kitchen w stainless steel appliances
Loft style bedroom w built-in robes
Outdoor terrace perfect for entertaining
Stylish bathroom w tub & separate laundry w dryer
Generous storage & downstairs washroom
Updated w new carpet, blinds & paint throughout
Undercover secure car space & on-site visitor parking