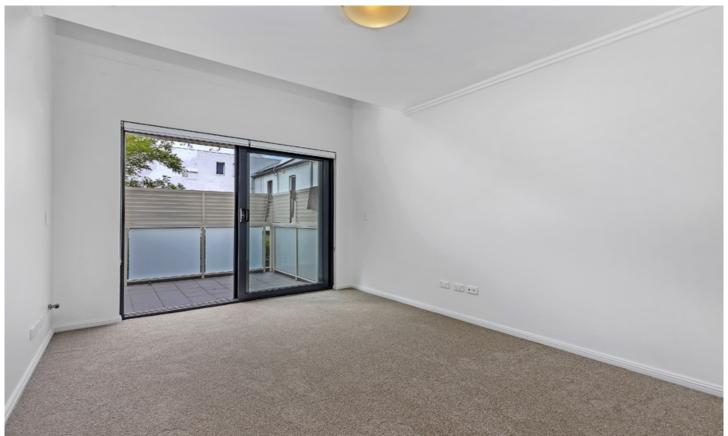

Light filled open plan lounge & dining area
Designer gas kitchen w stainless steel appliances
Loft style bedroom w built-in robes
Outdoor terrace perfect for entertaining
Stylish bathroom w tub & separate laundry w dryer
Generous storage & downstairs washroom
Updated w new carpet, blinds & paint throughout
Undercover secure car space & on-site visitor parking