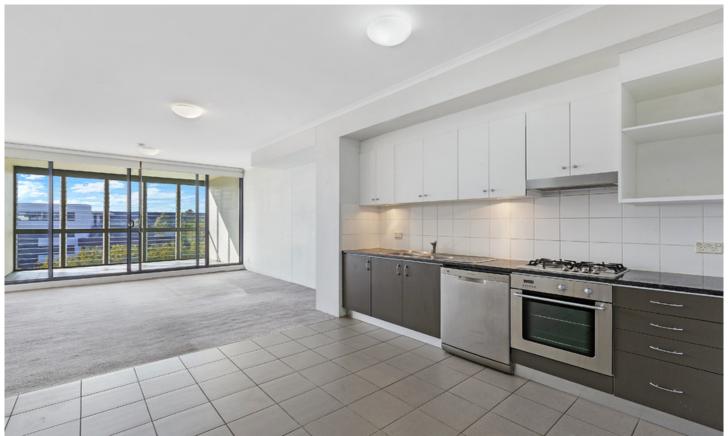

Generous open plan lounge & dining area Designer gas kitchen w stainless steel appliances Separate outdoor areas perfect for entertaining Spacious main bedroom w built-ins & ensuite Well-appointed second bedroom w built-ins Bathroom w tub & separate laundry w dryer Air conditioning & study area perfect for home office Security complex w lift access & secure car space