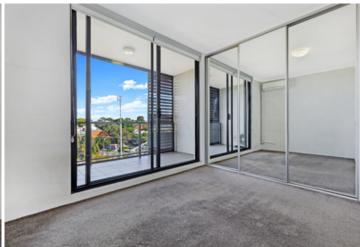

Generous open plan lounge & dining area Designer gas kitchen w stainless steel appliances Separate outdoor areas perfect for entertaining Spacious main bedroom w built-ins & ensuite Well-appointed second bedroom w built-ins Bathroom w tub & separate laundry w dryer Air conditioning & study area perfect for home office Security complex w lift access & secure car space