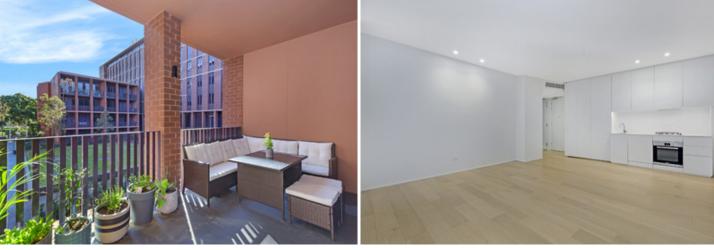

Light filled open plan lounge & dining Designer gas kitchen w stainless steel appliances Large balcony perfect for entertaining Generous bedroom w built-in wardrobes Chic bathroom & separate laundry w dryer Air conditioning & security intercom access Secure car space, visitor parking & storage cage

Enjoy the best in contemporary life and style as part of a community with the warmth of a village green and the vitality of urban style. Set in a beautiful open space with an onsite caf?, community garden and an orange orchard as its centrepiece. Discover Arlington Grove today.