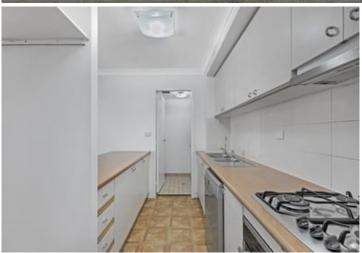

Light filled open plan lounge & dining area Designer gas kitchen w stainless steel appliances Master bedroom w walk-in robe & renovated ensuite Second bedroom w built-in robes & balcony access Renovated chic bathroom & separate laundry w dryer Full length entertainers balcony w leafy outlook Air conditioning in lounge room & master bedroom Updated w new carpet, paint & blinds Secure car space & ample visitor parking