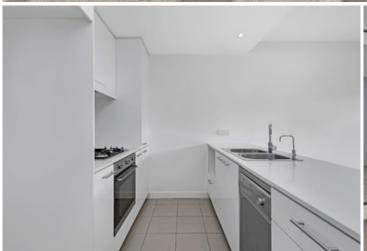

Light filled open plan lounge & dining area
Designer gas kitchen w stainless steel appliances
Double bedroom w built-in robes & balcony access
Stylish bathroom w separate laundry & dryer
North facing balcony perfect for entertaining
Air conditioning & ample storage space
Secure car space & building w lift access