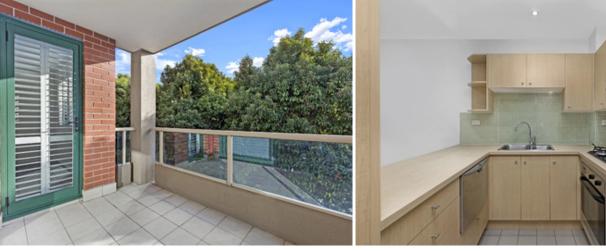

Generous open plan lounge & dining area Modern gas kitchen w stainless steel appliances Entertainers balcony w private leafy outlook Spacious bedroom w built-ins & balcony access Bathroom w tub & internal laundry w dryer Separate study area perfect for home office Air conditioning, ceiling fan & generous storage Secure car space, lift access & visitor parking