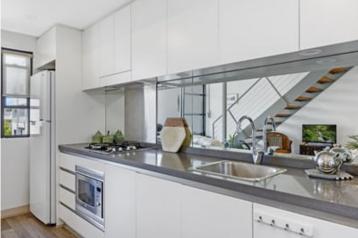

Light filled open plan lounge & dining
Designer gas kitchen w stainless steel appliances
Loft style bedroom w large built-in robes
Light filled balcony perfect for entertaining
Stylish bathroom & internal laundry w washer/dryer
Undercover secure car space & additional storage unit
Security complex w intercom/lift access & outdoor pool