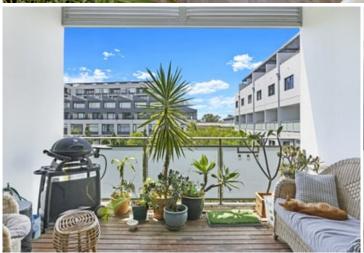

Light filled open plan lounge & dining
Designer gas kitchen w stainless steel appliances
Loft style bedroom w large built-in robes
Light filled balcony perfect for entertaining
Stylish bathroom & internal laundry w washer/dryer
Undercover secure car space & additional storage unit
Security complex w intercom/lift access & outdoor pool