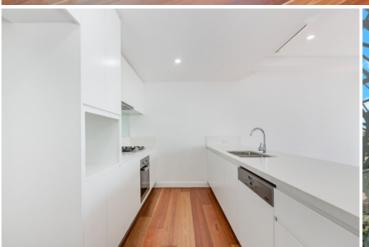

Large open plan lounge & dining area
Designer gas kitchen w European appliances
Master bedroom w built-in robes & stylish ensuite
Light filled terrace with stunning city views
Spacious second bedroom w built-in robes
Stylish bathroom & separate laundry w dryer
Air conditioning & additional storage cage
Undercover secure car space & visitor parking