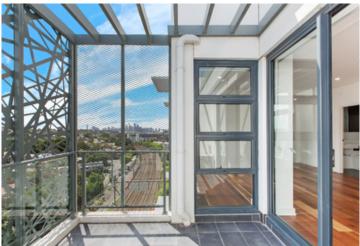

Large open plan lounge & dining area
Designer gas kitchen w European appliances
Master bedroom w built-in robes & stylish ensuite
Light filled terrace with stunning city views
Spacious second bedroom w built-in robes
Stylish bathroom & separate laundry w dryer
Air conditioning & additional storage cage
Undercover secure car space & visitor parking