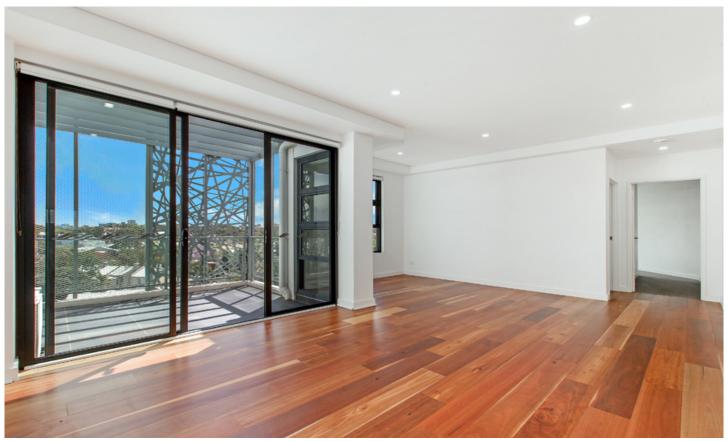

## **HOLDING FEE TAKEN**

Recently built, this stylish two bedroom apartment with secure parking is located in the boutique Ara building. Featuring a generous open floor plan, the fluid interiors welcome in the sunlight, views & air for seamless indoor-outdoor entertaining.

Large open plan lounge & dining area
Designer gas kitchen w European appliances
Master bedroom w built-in robes & stylish ensuite
Light filled terrace with stunning city views
Spacious second bedroom w built-in robes
Stylish bathroom & separate laundry w dryer
Air conditioning & additional storage cage
Undercover secure car space & visitor parking