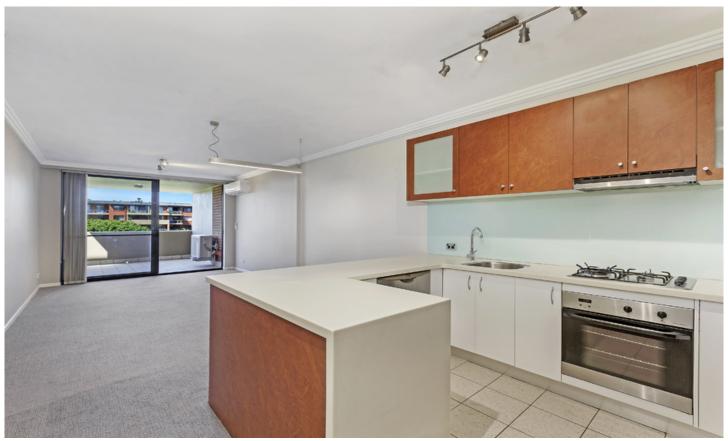

Generous open plan lounge & dining area
Entertainers balcony w garden views
Master bedroom w WIR & balcony access
Gas kitchen w designer steel appliances
Bathroom w tub & internal laundry w dryer
Separate study area perfect for home office
Air conditioning & generous storage space
Secure car space, lift access & visitor parking