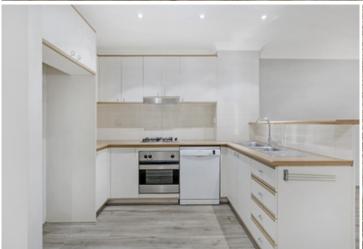

Large open plan lounge & dining area
Gas kitchen w stainless steel appliances
Spacious bedroom w built-in wardrobes
Courtyard perfect for entertaining
Bathroom w tub & separate laundry
Security car space & ample visitor parking