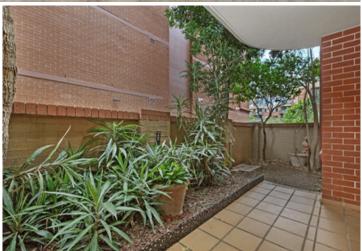

Large open plan lounge & dining area
Gas kitchen w stainless steel appliances
Spacious bedroom w built-in wardrobes
Courtyard perfect for entertaining
Bathroom w tub & separate laundry
Security car space & ample visitor parking