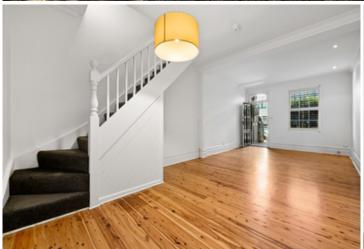

Expansive open plan living & dining areas
Designer gas kitchen w designer appliances including fridge
Master bedroom w built in robes, air con & ensuite
Large second & third bedrooms both w built-ins
Sun drenched courtyard perfect for entertaining
Chic bathroom w tub & additional washroom
Separate laundry/storage room