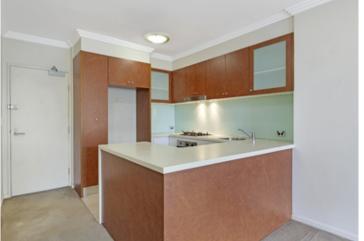

Light filled open plan lounge & dining area
Designer gas kitchen w stainless steel appliances
Oversized bedroom w large built in robes
Private entertainers balcony w leafy outlook
Bathroom w tub & internal laundry w dryer
Separate study perfect for home office
New paint throughout & generous storage
Secure car space & ample visitor parking