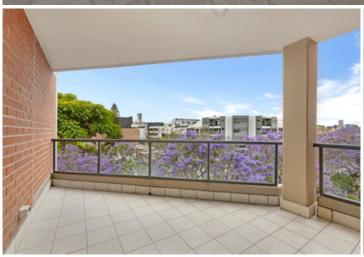

Light filled open plan lounge & dining area
Designer gas kitchen w stainless steel appliances
Oversized bedroom w large built in robes
Private entertainers balcony w leafy outlook
Bathroom w tub & internal laundry w dryer
Separate study perfect for home office
New paint throughout & generous storage
Secure car space & ample visitor parking