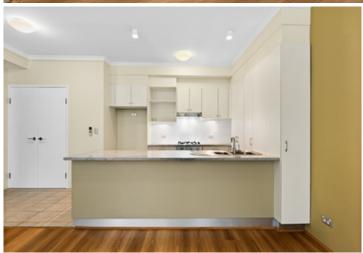

Spacious open plan lounge & dining area Modern kitchen w stainless steel gas appliances Generous bedroom w built-in robes Bathroom w tub & separate laundry w dryer Entertainers balcony w leady outlook Air conditioning & generous storage space