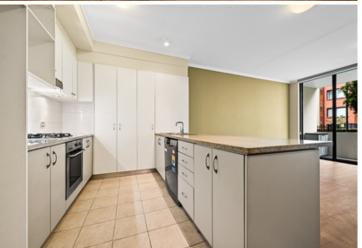

Spacious open plan lounge & dining area Modern kitchen w stainless steel gas appliances Generous bedroom w built-in robes Bathroom w tub & separate laundry w dryer Entertainers balcony w leady outlook Air conditioning & generous storage space