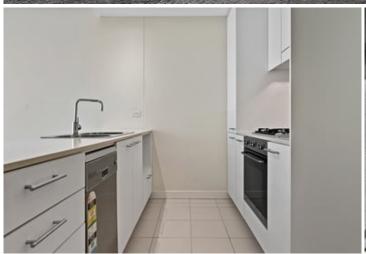

Expansive open plan living & dining areas Designer gas kitchen w stainless steel appliances Master bedroom w built-in robes & ensuite Spacious second bedroom w built-in robes Light filled balcony perfect for entertaining Modern bathroom & separate laundry w dryer Air conditioning & separate study desk area Undercover tandem car space & large storage cage