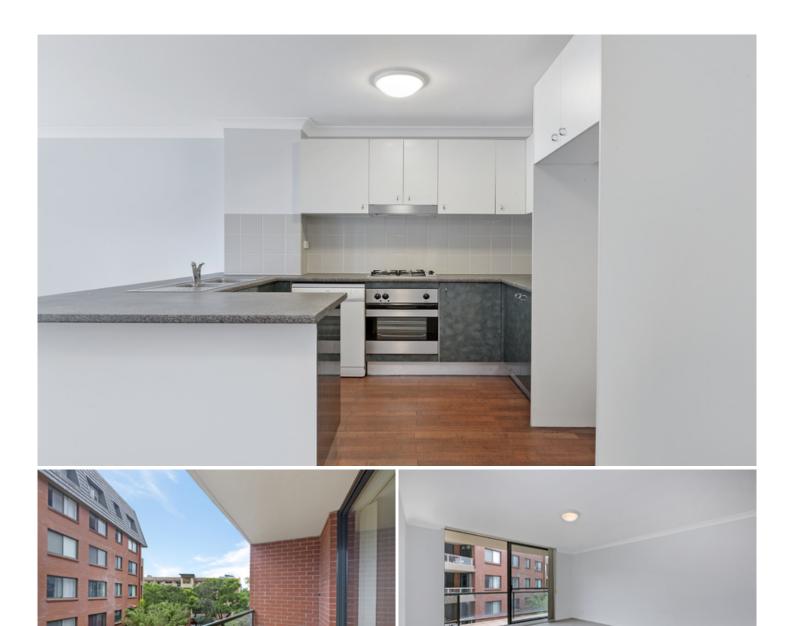

Light filled open plan lounge & dining area Modern gas kitchen w stainless steel appliances Master bedroom w walk-in robe & ensuite Generous second bedroom w built-in robes Bathroom w tub & internal laundry w dryer Entertainers balcony w complex views Secure car space & ample visitor parking