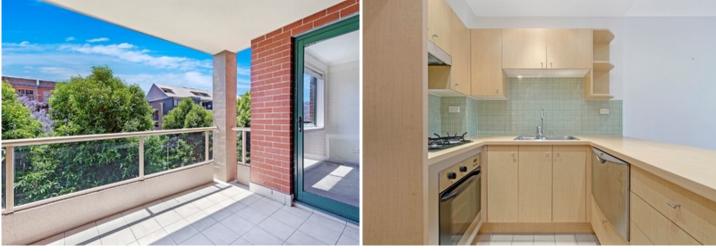

Light filled open plan lounge & dining area Designer gas kitchen w stainless steel appliances Spacious bedroom w built in robes & balcony access Private entertainers balcony w leafy outlook Bathroom w separate bathtub & shower Internal laundry w dryer & ample storage Separate study area perfect for home office Secure car space & ample visitor parking