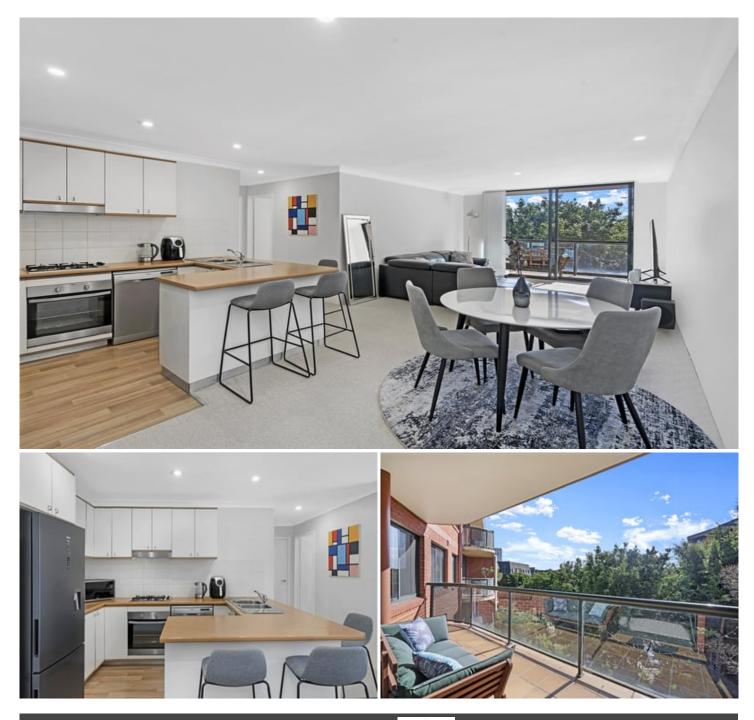

Light filled open plan lounge & dining area Modern gas kitchen w stainless steel appliances Large master bed w built-in robes & ensuite Spacious second bed w built-in robes Entertainers balcony w leafy complex views Bathroom w tub & separate laundry Secure car space & ample visitor parking