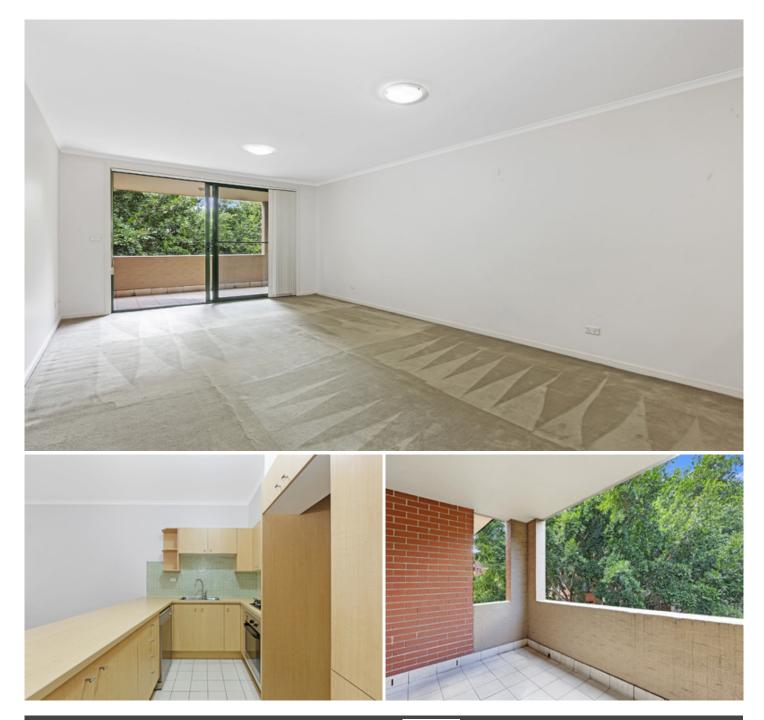

Large open plan lounge & dining area Modern gas kitchen w stainless steel appliances Entertainers balcony w private leafy outlook Master bedroom w built-in robes & ensuite Generous second bedroom w built-in robes Bathroom w tub & separate laundry w dryer Secure car space & ample visitor parking