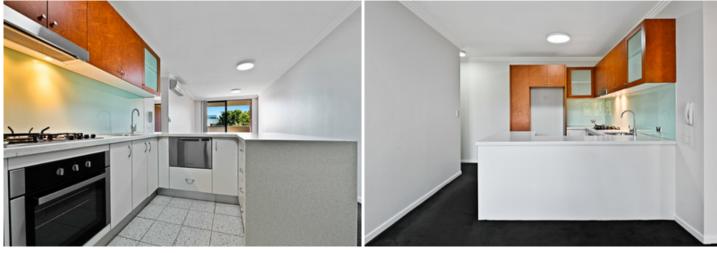

Generous open plan lounge & dining area Designer gas kitchen w stainless steel appliances Spacious bedroom w built-in robes & balcony access Sun drenched full length entertainers balcony Renovated bathroom & internal laundry w dryer Separate study area perfect for home office Air conditioning & generous storage space Updated w new paint, blinds & lighting Security car space & ample visitor parking