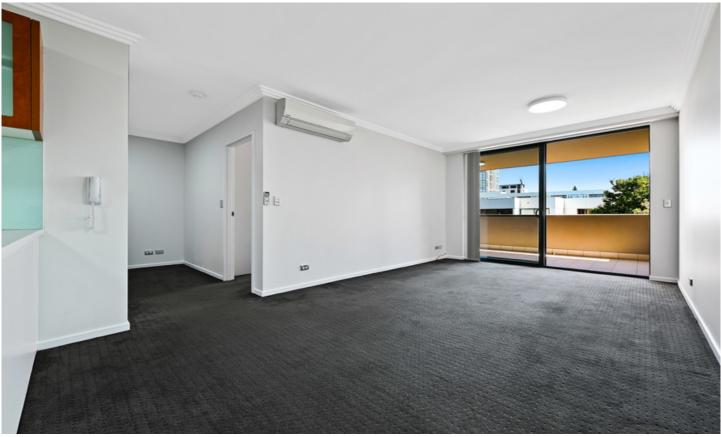

Generous open plan lounge & dining area Designer gas kitchen w stainless steel appliances Spacious bedroom w built-in robes & balcony access Sun drenched full length entertainers balcony Renovated bathroom & internal laundry w dryer Separate study area perfect for home office Air conditioning & generous storage space Updated w new paint, blinds & lighting Security car space & ample visitor parking