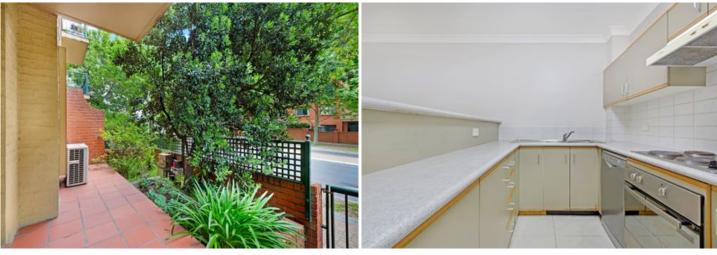

Open plan lounge & dining area w air conditioning Modern kitchen w stainless steel appliances Generous bedroom w built-in wardrobes Light filled courtyard w separate street access Modern bathroom & internal laundry w dryer Freshly painted throughout w generous storage space Secure car space & ample visitor parking