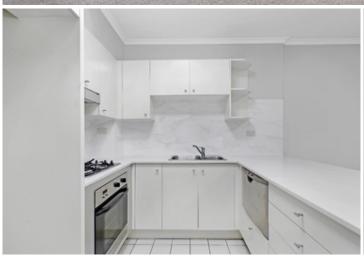

Generous open plan lounge & dining
Renovated gas kitchen w stainless steel appliances
Spacious bedroom w large built-in robes
Entertainers balcony w leafy park views
Bathroom w tub & internal laundry w dryer
Separate study area perfect for home office
Air conditioning & generous storage space
Security car space & ample visitor parking