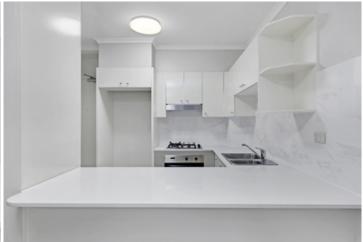

Generous open plan lounge & dining
Renovated gas kitchen w stainless steel appliances
Spacious bedroom w large built-in robes
Entertainers balcony w leafy park views
Bathroom w tub & internal laundry w dryer
Separate study area perfect for home office
Air conditioning & generous storage space
Security car space & ample visitor parking