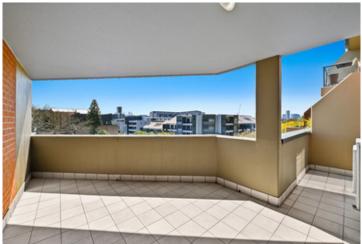

Light filled open plan lounge & dining area
Designer gas kitchen w stainless steel appliances
Spacious bedroom w large built in robes
Private entertainers balcony w leafy outlook
Bathroom w tub & internal laundry w dryer
Separate study perfect for home office
Air conditioning & ceiling fans throughout
Secure car space & ample visitor parking