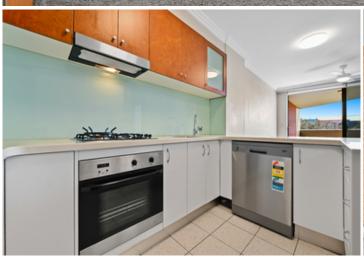

Light filled open plan lounge & dining area
Designer gas kitchen w stainless steel appliances
Spacious bedroom w large built in robes
Private entertainers balcony w leafy outlook
Bathroom w tub & internal laundry w dryer
Separate study perfect for home office
Air conditioning & ceiling fans throughout
Secure car space & ample visitor parking