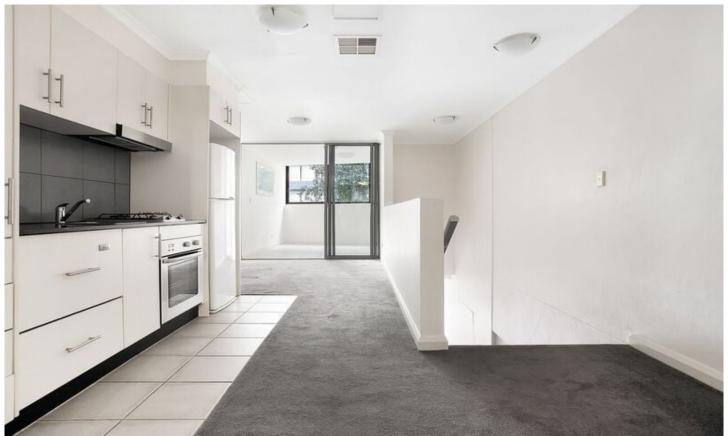

Light filled open plan lounge & dining area
Double bedroom w built in robes & washroom
Modern bathroom & internal laundry w washer/dryer
Gas kitchen w stainless steel appliances including fridge
Air conditioning, security complex w undercover car space
Ground floor position w private street entrance