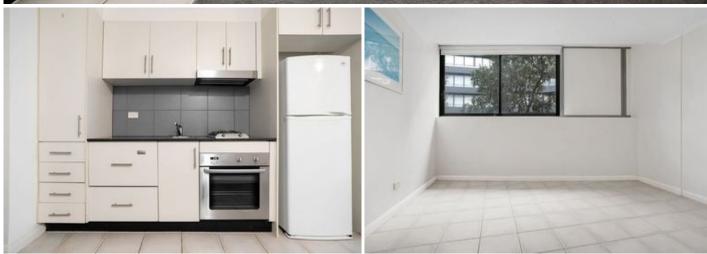

Light filled open plan lounge & dining area
Double bedroom w built in robes & washroom
Modern bathroom & internal laundry w washer/dryer
Gas kitchen w stainless steel appliances including fridge
Air conditioning, security complex w undercover car space
Ground floor position w private street entrance