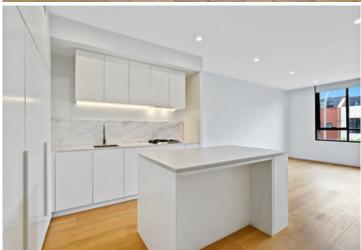

Light filled open plan lounge & dining area Designer gas kitchen w Miele appliances Spacious bedroom w built-in wardrobes Chic bathroom & separate laundry w dryer North facing balcony w district views Air conditioning & additional storage cage Security building w intercom & lift access