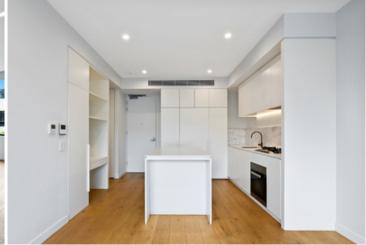

Light filled open plan lounge & dining area Designer gas kitchen w Miele appliances Spacious bedroom w built-in wardrobes Chic bathroom & separate laundry w dryer North facing balcony w district views Air conditioning & additional storage cage Security building w intercom & lift access