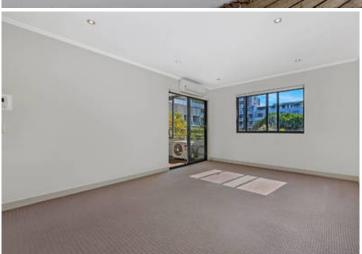

Light filled open plan lounge & dining area
Designer gas kitchen w stainless steel appliances
Spacious bedroom w built-in robes & balcony access
Modern bathroom & internal laundry w dryer
Entertainers balcony w leafy complex views
Air conditioning & separate study alcove
Security complex w lift & intercom access