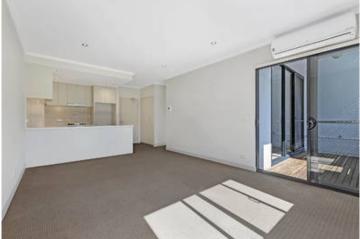

Light filled open plan lounge & dining area
Designer gas kitchen w stainless steel appliances
Spacious bedroom w built-in robes & balcony access
Modern bathroom & internal laundry w dryer
Entertainers balcony w leafy complex views
Air conditioning & separate study alcove
Security complex w lift & intercom access