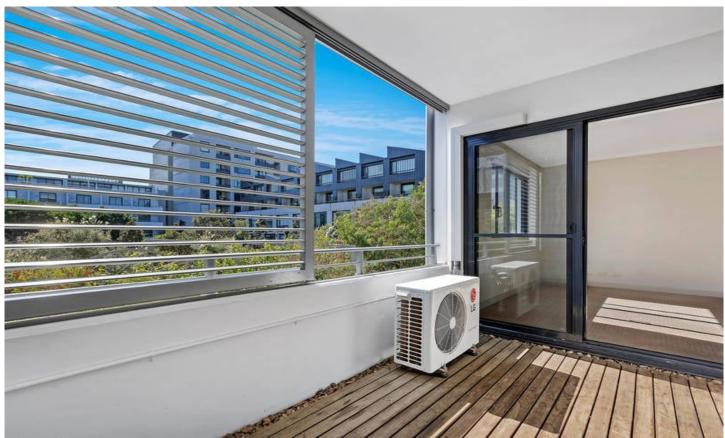

Light filled open plan lounge & dining area
Designer gas kitchen w stainless steel appliances
Spacious bedroom w built-in robes & balcony access
Modern bathroom & internal laundry w dryer
Entertainers balcony w leafy complex views
Air conditioning & separate study alcove
Security complex w lift & intercom access