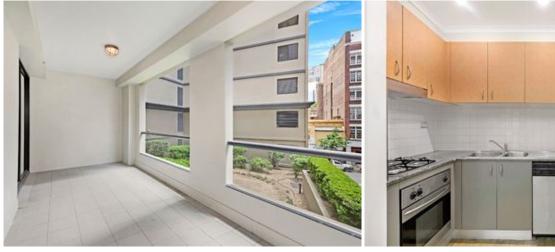

Light filled open plan living & dining Full length balcony perfect for entertaining Modern gas kitchen w stainless steel appliances Generous bedroom w built in robes & balcony access Bathroom w tub & Internal laundry w dryer Complex facilities include heated pool, gym & sauna