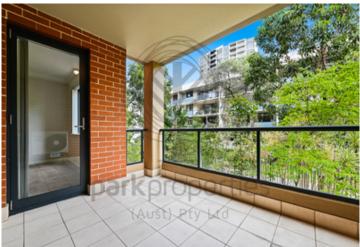

Generous open plan lounge & dining area Light filled entertainers balcony w leafy outlook Designer gas kitchen w stainless steel appliances Large bedroom w built-in robes & balcony access Renovated bathroom w internal laundry & dryer Separate study area perfect for home office Secure car space & ample visitor parking