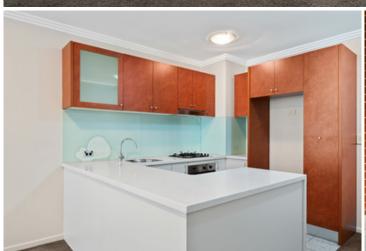

Generous open plan lounge & dining area Light filled entertainers balcony w leafy outlook Designer gas kitchen w stainless steel appliances Large bedroom w built-in robes & balcony access Renovated bathroom w internal laundry & dryer Separate study area perfect for home office Secure car space & ample visitor parking