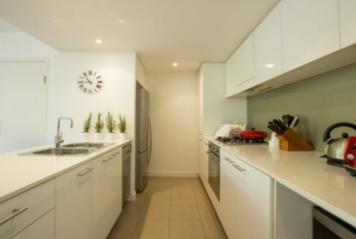

Light filled open plan lounge & dining area Oversized alfresco balcony perfect for entertaining Designer gas kitchen w stainless steel appliances Large master bed w built-in robes & ensuite Generous second bedroom w built-in robes Stylish bathroom & separate laundry w dryer Air conditioning & generous storage space Secure car space, video intercom & lift access