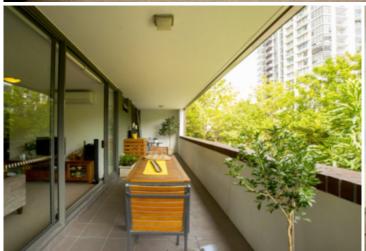

Light filled open plan lounge & dining area Oversized alfresco balcony perfect for entertaining Designer gas kitchen w stainless steel appliances Large master bed w built-in robes & ensuite Generous second bedroom w built-in robes Stylish bathroom & separate laundry w dryer Air conditioning & generous storage space Secure car space, video intercom & lift access