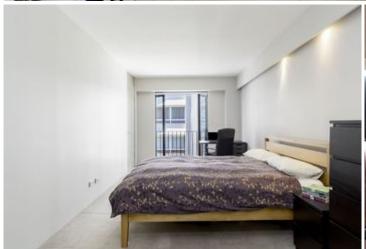

Generous open plan lounge & dining area
Kitchen w stainless steel appliances & bar fridge
Large bedroom w built-in robes & balcony access
Stylish bathroom w concealed laundry & dryer
Secure undercover allocated car space
Security intercom system & lift access