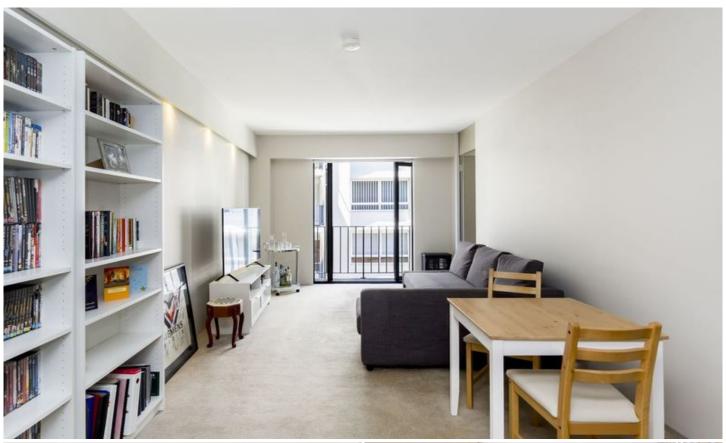

Generous open plan lounge & dining area
Kitchen w stainless steel appliances & bar fridge
Large bedroom w built-in robes & balcony access
Stylish bathroom w concealed laundry & dryer
Secure undercover allocated car space
Security intercom system & lift access