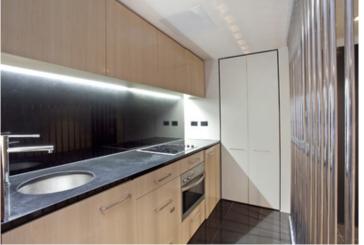

Generous open plan lounge & dining area
Kitchen w stainless steel appliances & bar fridge
Large bedroom w built-in robes & balcony access
Stylish bathroom w concealed laundry & dryer
Secure undercover allocated car space
Security intercom system & lift access