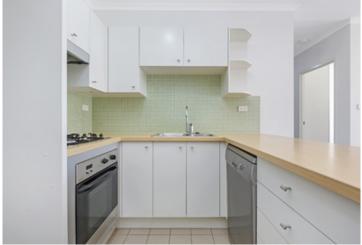

Light filled open plan lounge & dining area
Modern gas kitchen w stainless steel appliances
Bedroom w built in robes & balcony access
Private entertainers balcony w leafy outlook
Bathroom w tub & internal laundry w dryer
Separate study area perfect for home office
Secure car space & ample visitor parking