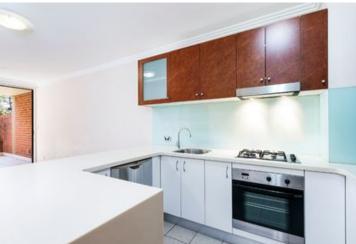

Generous open plan lounge & dining area
Modern gas kitchen w stainless steel appliances
Light filled courtyard perfect for entertaining
Bedroom w built-in robes & courtyard access
Bathroom w tub & internal laundry w dryer
Separate study area perfect for home office
Air conditioning, ceiling fans & generous storage
Secure car space & ample visitor parking