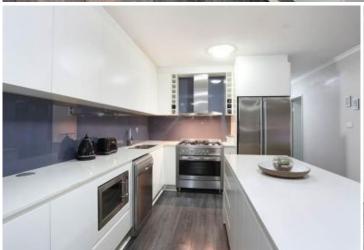

Large open plan lounge & dining area Renovated gas kitchen w stainless steel appliances Full length balcony perfect for entertaining Master bedroom w built-in robes & ensuite Spacious second bedroom w built-in robes Chic bathroom & internal laundry w dryer Air conditioning & ample storage space Security car space & ample visitor parking Note: floorboards have been replaced w carpet