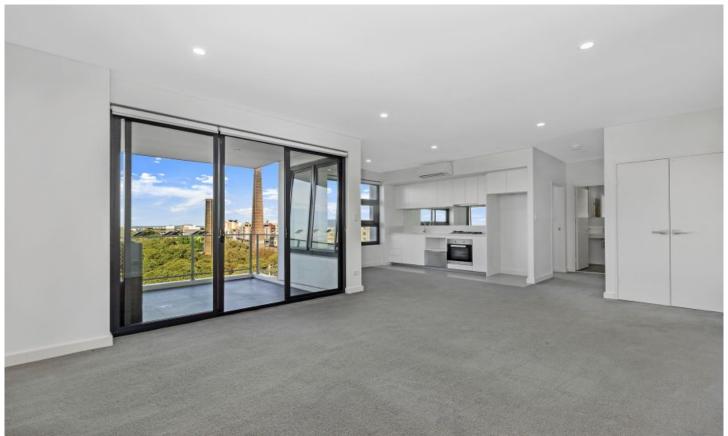

## Designer apartment in urban city fringe locale

Recently built, this stylish parkside apartment with secure parking is located in the boutique Ara building. Featuring a generous open floor plan, the fluid interiors welcome in the sunlight, views & air for seamless indoor-outdoor entertaining.

Large open plan lounge & dining area
Designer gas kitchen w European appliances
Well-appointed bedroom w built-in robes
Entertainers balcony w sprawling park views
Stylish bathroom & separate laundry
Air conditioning & additional storage cage
Undercover secure car space & visitor parking