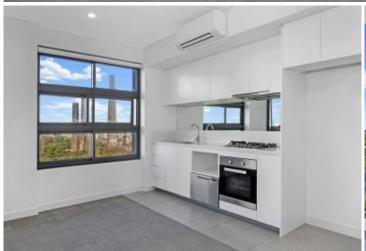

Large open plan lounge & dining area
Designer gas kitchen w European appliances
Well-appointed bedroom w built-in robes
Entertainers balcony w sprawling park views
Stylish bathroom & separate laundry
Air conditioning & additional storage cage
Undercover secure car space & visitor parking