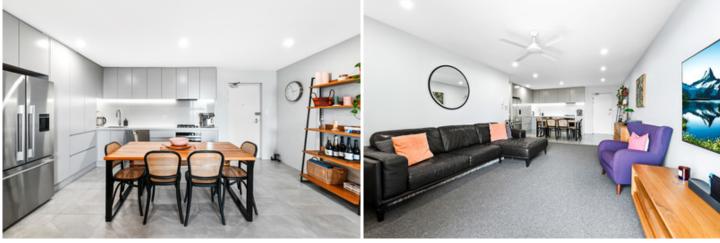

## skyline views

Generous in size, this north facing apartment boasts light filled, oversized living. Situated in the highly sought after Sydney Park Village complex, it offers a versatile floor plan with updated interiors and city skyline views.

Light filled open plan lounge & dining area Renovated gas kitchen w stainless steel appliances Master bedroom w built in robes & chic ensuite Entertainers balcony w city skyline views Generous second bedroom w built in robes Renovated bathroom w tub & separate laundry w dryer Air conditioning, ceiling fans & generous storage Secure car space w storage unit & ample visitor parking