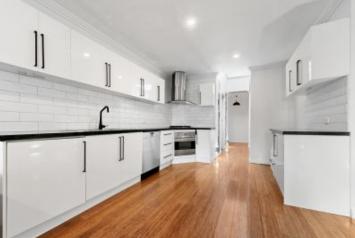

Main lounge/dining plus second living
Integrated kitchen features gas cooking
Garden courtyard perfect for entertaining
Three bedrooms include one on ground floor
Two bedrooms upstairs both w built-in robes
Master w ensuite & private balcony
Full bathroom & separate laundry
Bamboo floors downstairs & carpet upstairs
Air conditioning & ceiling fans