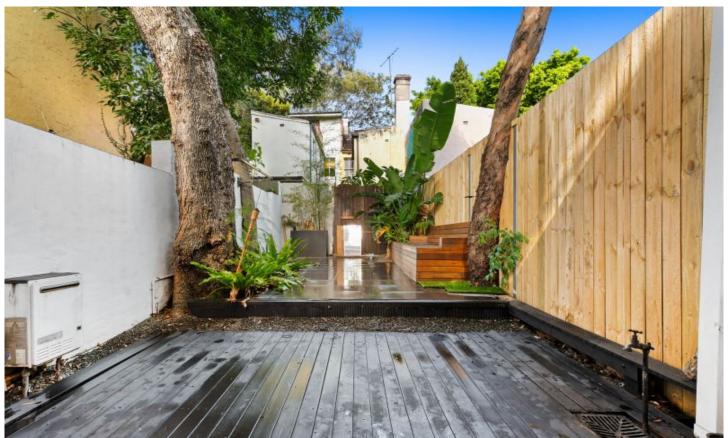

## **HOLDING FEE TAKEN**

Tastefully appointed throughout, this reinvented terrace showcases light filled open plan living over two levels. Crafted with an intuitive use of space and light it also features a fluid transition onto a private garden courtyard inspiring a relaxed indoor/outdoor lifestyle.

Main lounge/dining plus second living
Integrated kitchen features gas cooking
Garden courtyard perfect for entertaining
Three bedrooms include one on ground floor
Two bedrooms upstairs both w built-in robes
Master w ensuite & private balcony
Full bathroom & separate laundry
Bamboo floors downstairs & carpet upstairs
Air conditioning & ceiling fans