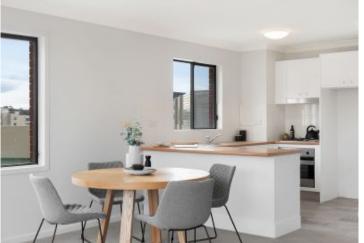

Open plan living & dining area w air conditioning Sunlit alfresco terrace perfect for entertaining Gourmet gas kitchen w stainless steel appliances Spacious master bedroom w built-in robes Generous second bedroom w built-in robes Stylish bathroom w tub & internal laundry Quality finishes & ample storage space throughout Secure car space, lift access & visitor parking