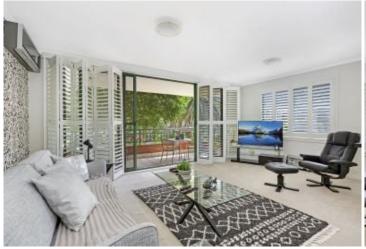

Oversized open plan lounge & dining area
Gas kitchen w stainless steel appliances
Large balcony perfect for entertaining
Master bedroom w built-in robes & ensuite
Generous second bedroom w built-in robes
Bathroom w tub & separate laundry w dryer
Air conditioning & quality furnishings throughout
Secure car space & ample visitor parking