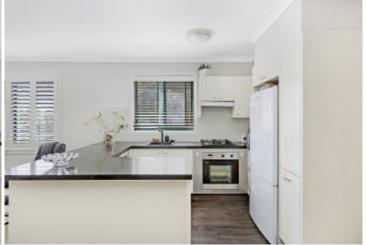

Oversized open plan lounge & dining area
Gas kitchen w stainless steel appliances
Large balcony perfect for entertaining
Master bedroom w built-in robes & ensuite
Generous second bedroom w built-in robes
Bathroom w tub & separate laundry w dryer
Air conditioning & quality furnishings throughout
Secure car space & ample visitor parking