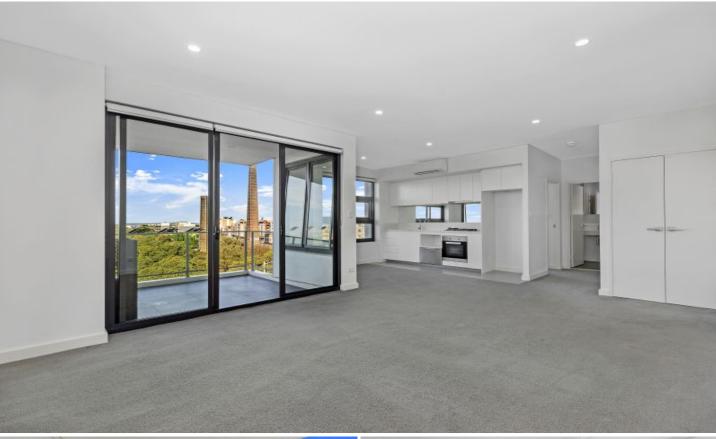

## HOLDING FEE TAKEN

Recently built, this stylish parkside apartment with secure parking is located in the boutique Ara building. Featuring a generous open floor plan, the fluid interiors welcome in the sunlight, views & air for seamless indoor-outdoor entertaining.

Large open plan lounge & dining area Designer gas kitchen w European appliances Well-appointed bedroom w built-in robes Entertainers balcony w sprawling park views Stylish bathroom & separate laundry Air conditioning & additional storage cage Undercover secure car space & visitor parking